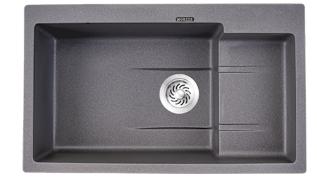

# V01-111LX

32" Inch Top Mount Single Bowl Granite Kitchen Sink

### **Available Colours**

- Black
- Grey
- Beige

**Note:-** 35mm diameter faucet holes are pre-scored. The installer can knock out the same.

**Note:-** Although Morzze granite composite sinks are highly heat resistant, placing may cause surface discolouration. Consider using a trivet or rolling mat for extremely hot items to avoid potential heat damage.