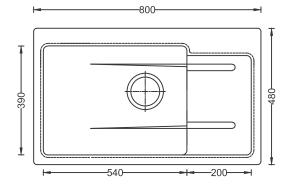

### **Sink Dimension**

- Overall Dimensions: 800x480mm / 32"x19"
- Bowl Dimensions: 540x390mm / 21.25"x15.25"
- Sink Depth: 220mm / 9"
- Cut Out Size: 770x450mm